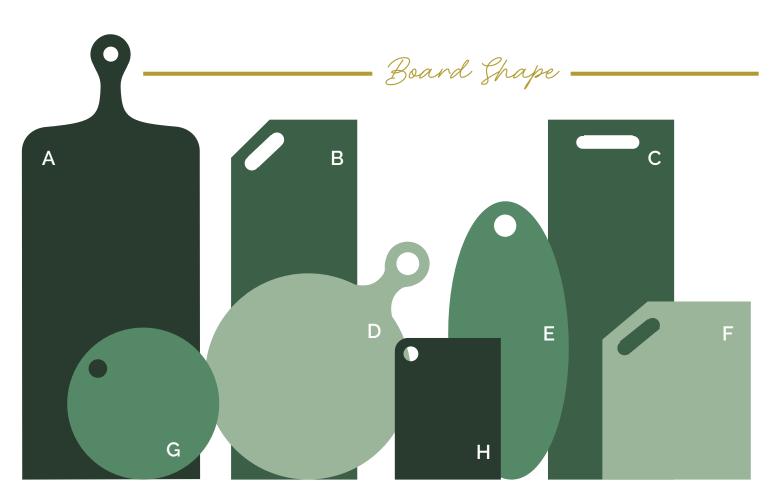

Gize and Pricing.

| Α | Rounded Rectangle with Handle          |
|---|----------------------------------------|
| В | Tall & Skinny with Clipped Corner      |
| С | Tall & Skinny with Right Angle Corners |
| D | Circle with Handle                     |
| Ε | Oval                                   |
| F | Short & Wide with Clipped Corner       |
| G | Circle                                 |
| н | Rectangle with Rounded Corner          |
|   |                                        |

| 30 x 12 inches  | \$120 |
|-----------------|-------|
| 23 x 8.5 inches | \$95  |
| 23 x 8.5 inches | \$95  |
| 14 x 17 inches  | \$95  |
| 19 x 8 inches   | \$85  |
| 12 x 10 inches  | \$75  |
| 10.5 inches     | \$65  |
| 10 x 7 inches   | \$45  |
|                 |       |